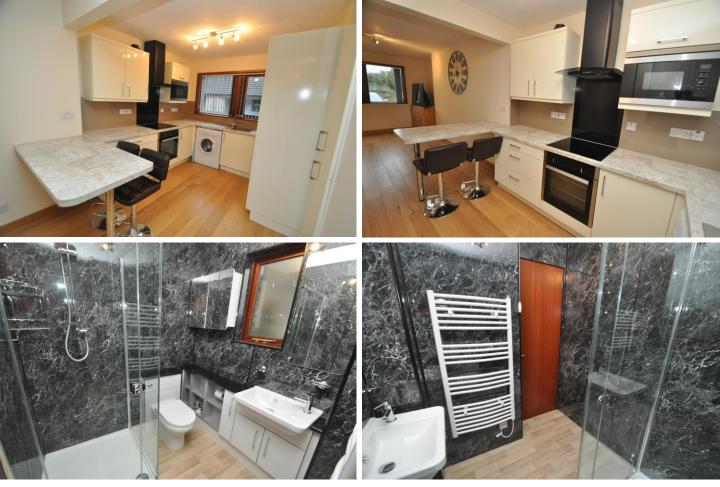

OFFERS OVER £140,000

- Air source and electric panel heaters.
- Double glazed windows.
- Livingroom open plan with kitchen.
- Modern fitted kitchen incorporating a breakfast bar, hob, cooker hood, oven, microwave oven, fridge/freezer and plumbing for a washing machine.
- Modern shower room.
- Ground floor bedroom has a built-in wardrobe with sliding mirror doors.
- First floor bedroom has 2 built-in wardrobes one presently without doors.
- Large cupboard off hall. 2 walk-in cupboards off landing.
- Mostly stone chipped front garden.
- Allocated parking space within courtyard.

### **GROUND FLOOR**

## **FIRST FLOOR**

SERVICES - Mains services.

**COUNCIL TAX BAND** - Band C. The Council Tax Band may be reassessed by the Orkney and Shetland Joint Board when the property is sold. This may result in the band being altered.