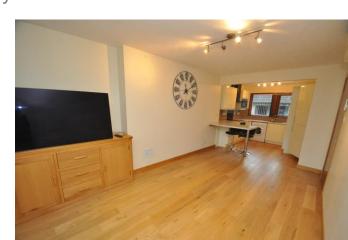

OFFERS OVER £140,000

- Air source and electric panel heaters.
- Double glazed windows.
- Livingroom open plan with kitchen.
- Modern fitted kitchen incorporating a breakfast bar, hob, cooker hood, oven, microwave oven, fridge/freezer and plumbing for a washing machine.
- Modern shower room.
- Ground floor bedroom has a built-in wardrobe with sliding mirror doors.
- First floor bedroom has 2 built-in wardrobes one presently without doors.
- Large cupboard off hall. 2 walk-in cupboards off landing.
- Mostly stone chipped front garden.
- Allocated parking space within courtyard.

### **GROUND FLOOR**