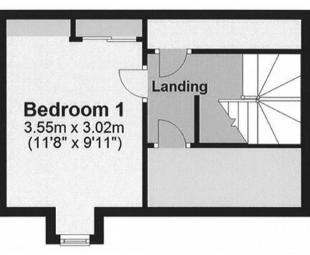

## **FIRST FLOOR**

SERVICES - Mains services.

**COUNCIL TAX BAND** - Band C. The Council Tax Band may be reassessed by the Orkney and Shetland Joint Board when the property is sold. This may result in the band being altered.