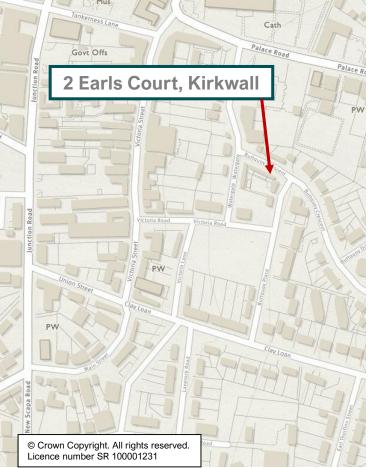

#### **LOCATION**

Earls Court is situated within a very short walk of the town centre.