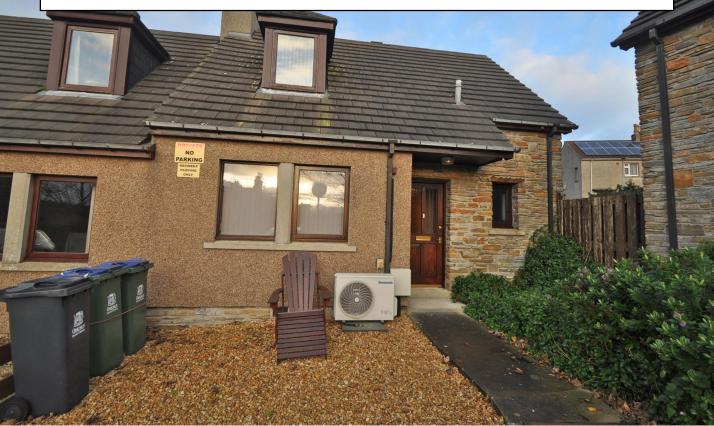

# 2 Earls Court, Kirkwall, KW15 1XY

This well-presented 2 bedroom dwellinghouse forms part of a highly desirable small residential development.

The end-terraced property has recently been modernised with a new kitchen, new shower suite and air source heating installed. Private parking within courtyard.

OFFERS OVER £140,000

- Air source and electric panel heaters.
- Double glazed windows.
- Livingroom open plan with kitchen.
- Modern fitted kitchen incorporating a breakfast bar, hob, cooker hood, oven, microwave oven, fridge/freezer and plumbing for a washing machine.
- Modern shower room.
- Ground floor bedroom has a built-in wardrobe with sliding mirror doors.
- First floor bedroom has 2 built-in wardrobes one presently without doors.
- Large cupboard off hall. 2 walk-in cupboards off landing.
- Mostly stone chipped front garden.
- Allocated parking space within courtyard.

#### **LOCATION**

Earls Court is situated within a very short walk of the town centre.