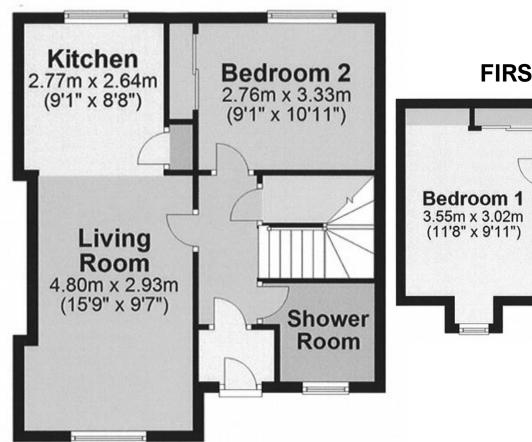

### **GROUND FLOOR**

## **FIRST FLOOR**

SERVICES - Mains services.

**COUNCIL TAX BAND** - Band C. The Council Tax Band may be reassessed by the Orkney and Shetland Joint Board when the property is sold. This may result in the band being altered.