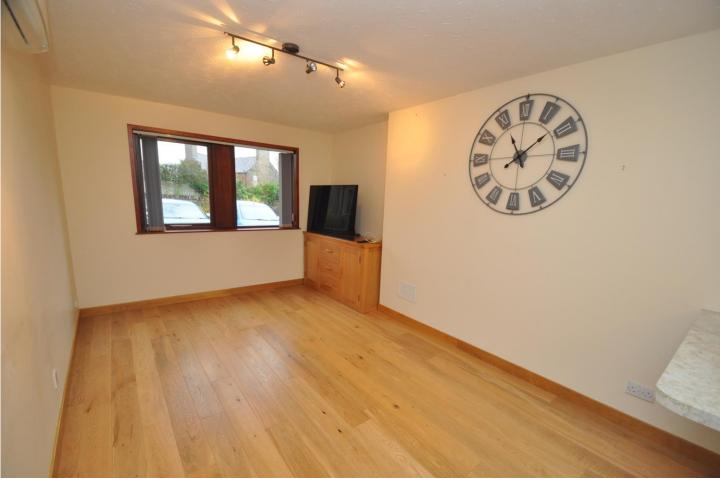

OFFERS OVER £140,000

- Air source and electric panel heaters.
- Double glazed windows.
- Livingroom open plan with kitchen.
- Modern fitted kitchen incorporating a breakfast bar, hob, cooker hood, oven, microwave oven, fridge/freezer and plumbing for a washing machine.
- Modern shower room.
- Ground floor bedroom has a built-in wardrobe with sliding mirror doors.
- First floor bedroom has 2 built-in wardrobes one presently without doors.
- Large cupboard off hall. 2 walk-in cupboards off landing.
- Mostly stone chipped front garden.
- Allocated parking space within courtyard.

### **GROUND FLOOR**