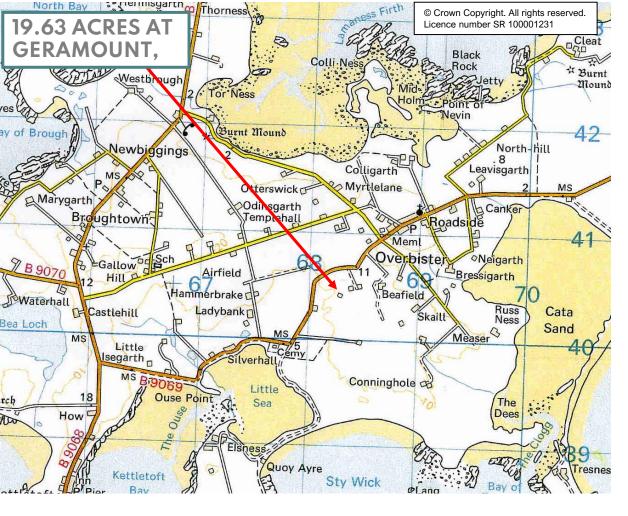

19.63 acres or thereby at Geramount,
Sanday, KW17 2BL
OFFERS OVER £40,000

This area of land is mainly to grass and is accessed from the public road. The boundary with the public road is formed by a stone wall. There are no entitlements included in the sale price.