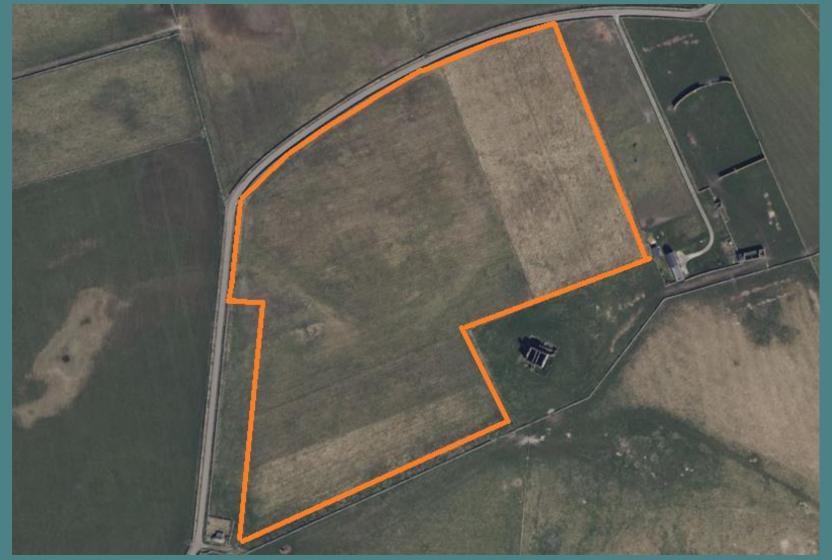

19.63 acres or thereby at Geramount,
Sanday, KW17 2BL
OFFERS OVER £40,000

This area of land is mainly to grass and is accessed from the public road. The boundary with the public road is formed by a stone wall. There are no entitlements included in the sale price.