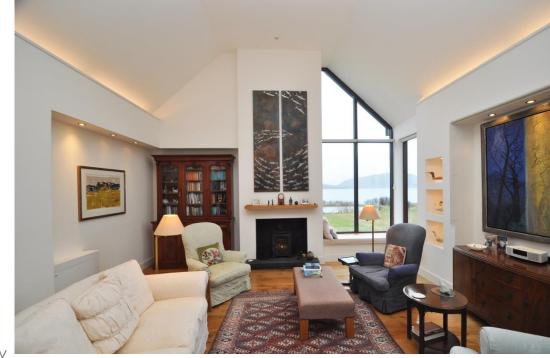

- Air to water underfloor heating and air to air heating in the living room.
- Wooden framed double-glazed windows.
- Large living room with vaulted ceiling, corner window and solid fuel stove.
- Spacious sunroom offering views to Scapa Flow.
- · Hall / Lounge with oak flooring.
- Kitchen with integrated appliances.
- Office on mezzanine above kitchen.
- Utility room
- Bathroom with bath, shower cubicle and 2 wash hand basins. Hansgroe bathroom taps.
- Shower room.
- Wardrobes in bedrooms 1 and 2.
- Floored loft 21m long with 3 velux windows. Attic room above the garage.
- Double garage with electric door.
- An application has recently been lodged to have the house, outbuildings and garden de-crofted.