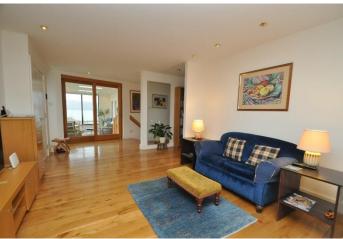

- Air to water underfloor heating and air to air heating in the living room.
- Wooden framed double-glazed windows.
- Large living room with vaulted ceiling, corner window and solid fuel stove.
- Spacious sunroom offering views to Scapa Flow.
- · Hall / Lounge with oak flooring.
- Kitchen with integrated appliances.
- Office on mezzanine above kitchen.
- Utility room
- Bathroom with bath, shower cubicle and 2 wash hand basins. Hansgroe bathroom taps.
- Shower room.
- Wardrobes in bedrooms 1 and 2.
- Floored loft 21m long with 3 velux windows. Attic room above the garage.
- Double garage with electric door.
- An application has recently been lodged to have the house, outbuildings and garden de-crofted.