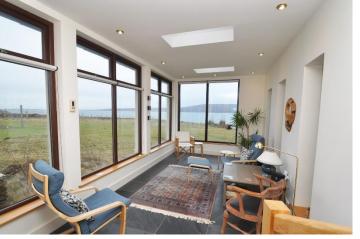

- Air to water underfloor heating and air to air heating in the living room.
- Wooden framed double-glazed windows.
- Large living room with vaulted ceiling, corner window and solid fuel stove.
- Spacious sunroom offering views to Scapa Flow.
- · Hall / Lounge with oak flooring.
- Kitchen with integrated appliances.
- Office on mezzanine above kitchen.
- Utility room
- Bathroom with bath, shower cubicle and 2 wash hand basins. Hansgroe bathroom taps.
- Shower room.
- Wardrobes in bedrooms 1 and 2.
- Floored loft 21m long with 3 velux windows. Attic room above the garage.
- Double garage with electric door.
- An application has recently been lodged to have the house, outbuildings and garden de-crofted.