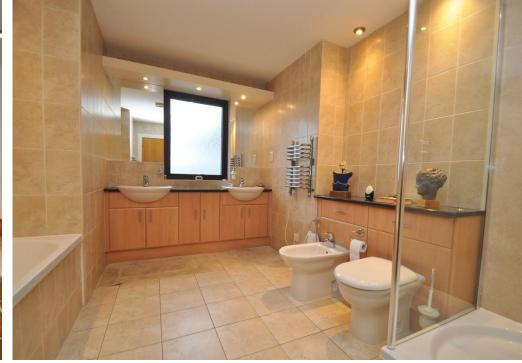

- Air to water underfloor heating and air to air heating in the living room.
- Wooden framed double-glazed windows.
- Large living room with vaulted ceiling, corner window and solid fuel stove.
- Spacious sunroom offering views to Scapa Flow.
- · Hall / Lounge with oak flooring.
- Kitchen with integrated appliances.
- Office on mezzanine above kitchen.
- Utility room
- Bathroom with bath, shower cubicle and 2 wash hand basins. Hansgroe bathroom taps.
- Shower room.
- Wardrobes in bedrooms 1 and 2.
- Floored loft 21m long with 3 velux windows. Attic room above the garage.
- Double garage with electric door.
- An application has recently been lodged to have the house, outbuildings and garden de-crofted.