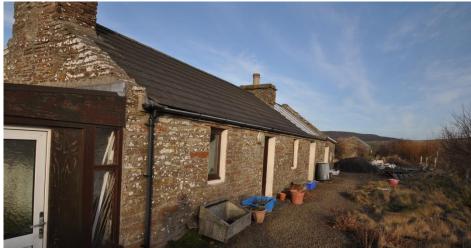

Sinclair's Cottage, extending to 2.8 acres or thereby, Petertown, Orphir, KW17 2RE

OFFERS OVER £400,000

Sinclair's Cottage is a beautifully presented 3 bedroom dwellinghouse offering an outstanding panoramic sea view. The spacious well-appointed property offers a high standard of accommodation and sits in 2.85acres which extend to the foreshore.

- Air to water underfloor heating and air to air heating in the living room.
- Wooden framed double-glazed windows.
- Large living room with vaulted ceiling, corner window and solid fuel stove.
- Spacious sunroom offering views to Scapa Flow.
- · Hall / Lounge with oak flooring.
- Kitchen with integrated appliances.
- Office on mezzanine above kitchen.
- Utility room
- Bathroom with bath, shower cubicle and 2 wash hand basins. Hansgroe bathroom taps.
- Shower room.
- Wardrobes in bedrooms 1 and 2.
- Floored loft 21m long with 3 velux windows. Attic room above the garage.
- Double garage with electric door.
- An application has recently been lodged to have the house, outbuildings and garden de-crofted.