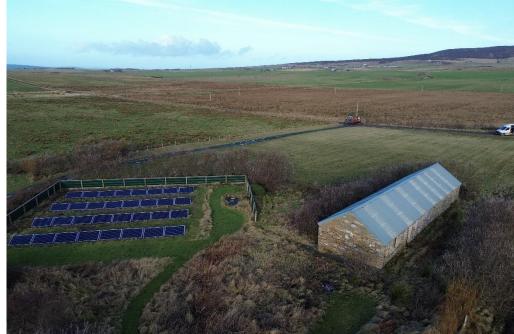

There is lawn to the front together with a large

There is lawn to the front together with a large pond. Steps lead down to a boat noust on the shore. To the rear is an unfenced paddock, 2 former cottages, which may offer development potential, subject to the necessary planning consents, and 6.88Kw solar panels with F.I.T's payments until July 2030 (2023 F.I.T's income approx.£2800).