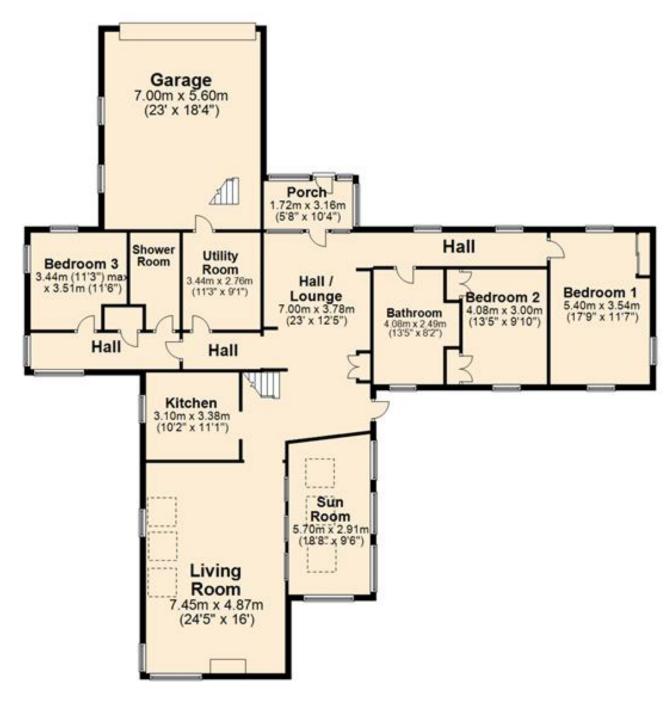

- Air to water underfloor heating and air to air heating in the living room.
- Wooden framed double-glazed windows.
- Large living room with vaulted ceiling, corner window and solid fuel stove.
- Spacious sunroom offering views to Scapa Flow.
- · Hall / Lounge with oak flooring.
- Kitchen with integrated appliances.
- Office on mezzanine above kitchen.
- Utility room
- Bathroom with bath, shower cubicle and 2 wash hand basins. Hansgroe bathroom taps.
- Shower room.
- Wardrobes in bedrooms 1 and 2.
- Floored loft 21m long with 3 velux windows. Attic room above the garage.
- Double garage with electric door.
- An application has recently been lodged to have the house, outbuildings and garden de-crofted.