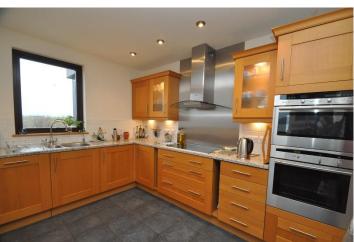

- Air to water underfloor heating and air to air heating in the living room.
- Wooden framed double-glazed windows.
- Large living room with vaulted ceiling, corner window and solid fuel stove.
- Spacious sunroom offering views to Scapa Flow.
- · Hall / Lounge with oak flooring.
- Kitchen with integrated appliances.
- Office on mezzanine above kitchen.
- Utility room
- Bathroom with bath, shower cubicle and 2 wash hand basins. Hansgroe bathroom taps.
- Shower room.
- Wardrobes in bedrooms 1 and 2.
- Floored loft 21m long with 3 velux windows. Attic room above the garage.
- Double garage with electric door.
- An application has recently been lodged to have the house, outbuildings and garden de-crofted.