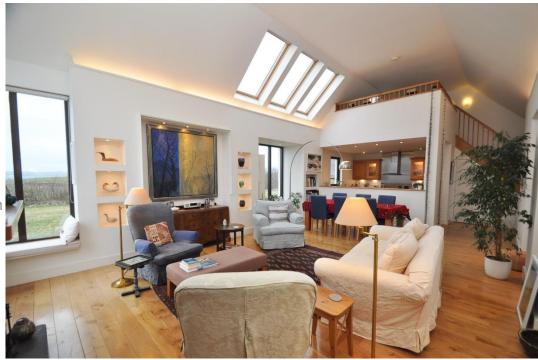

- Air to water underfloor heating and air to air heating in the living room.
- Wooden framed double-glazed windows.
- Large living room with vaulted ceiling, corner window and solid fuel stove.
- Spacious sunroom offering views to Scapa Flow.
- · Hall / Lounge with oak flooring.
- Kitchen with integrated appliances.
- Office on mezzanine above kitchen.
- Utility room
- Bathroom with bath, shower cubicle and 2 wash hand basins. Hansgroe bathroom taps.
- Shower room.
- Wardrobes in bedrooms 1 and 2.
- Floored loft 21m long with 3 velux windows. Attic room above the garage.
- Double garage with electric door.
- An application has recently been lodged to have the house, outbuildings and garden de-crofted.