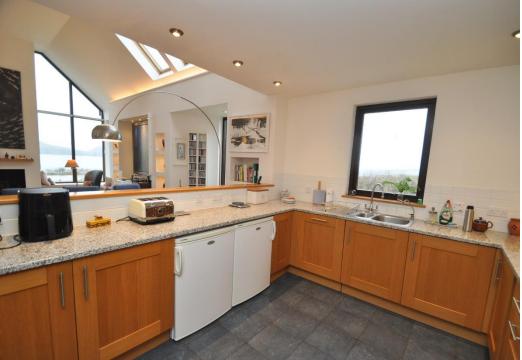

- Air to water underfloor heating and air to air heating in the living room.
- Wooden framed double-glazed windows.
- Large living room with vaulted ceiling, corner window and solid fuel stove.
- Spacious sunroom offering views to Scapa Flow.
- · Hall / Lounge with oak flooring.
- Kitchen with integrated appliances.
- Office on mezzanine above kitchen.
- Utility room
- Bathroom with bath, shower cubicle and 2 wash hand basins. Hansgroe bathroom taps.
- Shower room.
- Wardrobes in bedrooms 1 and 2.
- Floored loft 21m long with 3 velux windows. Attic room above the garage.
- Double garage with electric door.
- An application has recently been lodged to have the house, outbuildings and garden de-crofted.