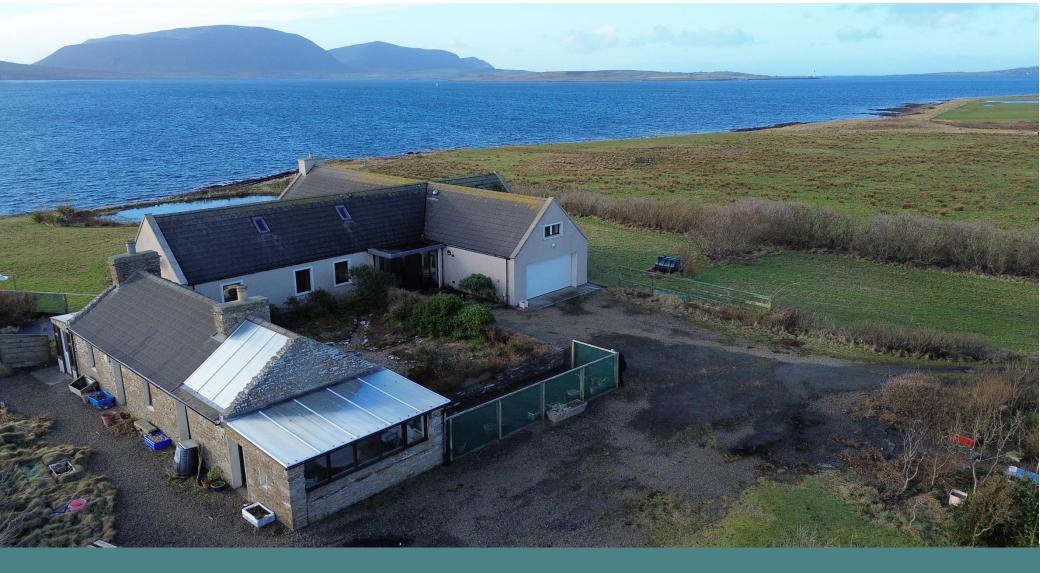

Sinclair's Cottage, extending to 2.8 acres or thereby, Petertown, Orphir, KW17 2RE

OFFERS OVER £400,000

Sinclair's Cottage is a beautifully presented 3 bedroom dwellinghouse offering an outstanding panoramic sea view. The spacious well-appointed property offers a high standard of accommodation and sits in 2.85acres which extend to the foreshore.

There is lawn to the front together with a large

There is lawn to the front together with a large pond. Steps lead down to a boat noust on the shore. To the rear is an unfenced paddock, 2 former cottages, which may offer development potential, subject to the necessary planning consents, and 6.88Kw solar panels with F.I.T's payments until July 2030 (2023 F.I.T's income approx.£2800).

- Air to water underfloor heating and air to air heating in the living room.
- Wooden framed double-glazed windows.
- Large living room with vaulted ceiling, corner window and solid fuel stove.
- Spacious sunroom offering views to Scapa Flow.
- · Hall / Lounge with oak flooring.
- Kitchen with integrated appliances.
- Office on mezzanine above kitchen.
- Utility room
- Bathroom with bath, shower cubicle and 2 wash hand basins. Hansgroe bathroom taps.
- Shower room.
- Wardrobes in bedrooms 1 and 2.
- Floored loft 21m long with 3 velux windows. Attic room above the garage.
- Double garage with electric door.
- An application has recently been lodged to have the house, outbuildings and garden de-crofted.