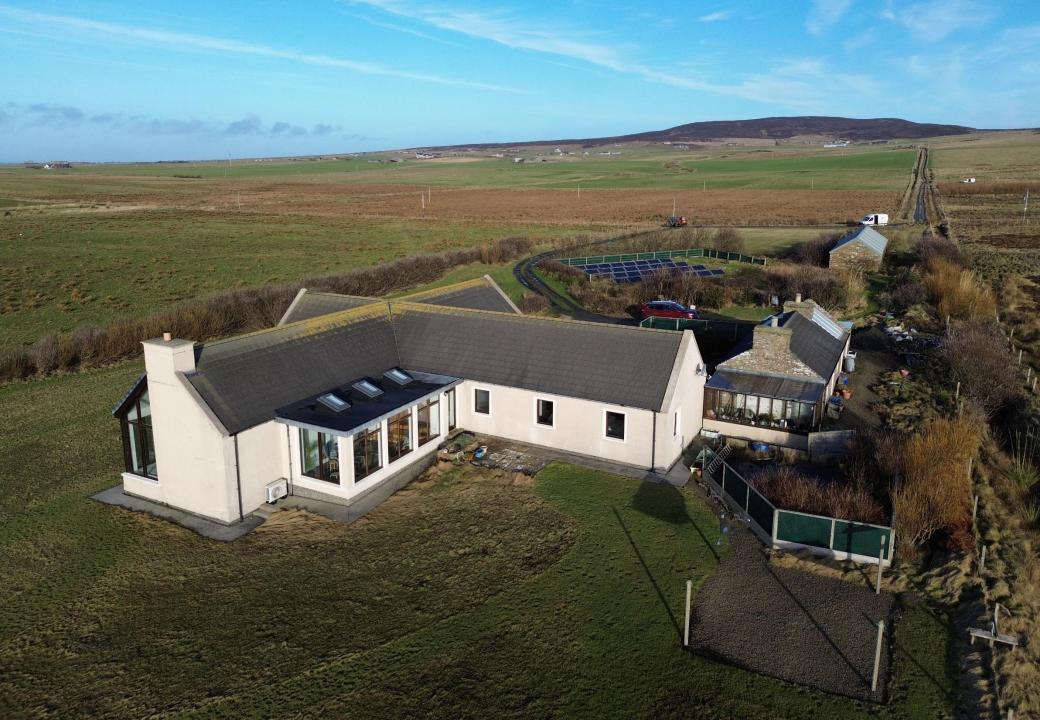

Sinclair's Cottage, extending to 2.8 acres or thereby, Petertown, Orphir, KW17 2RE

OFFERS OVER £400,000

Sinclair's Cottage is a beautifully presented 3 bedroom dwellinghouse offering an outstanding panoramic sea view. The spacious well-appointed property offers a high standard of accommodation and sits in 2.85acres which extend to the foreshore.

There is lawn to the front together with a large

There is lawn to the front together with a large pond. Steps lead down to a boat noust on the shore. To the rear is an unfenced paddock, 2 former cottages, which may offer development potential, subject to the necessary planning consents, and 6.88Kw solar panels with F.I.T's payments until July 2030 (2023 F.I.T's income approx.£2800).

- Air to water underfloor heating and air to air heating in the living room.
- Wooden framed double-glazed windows.
- Large living room with vaulted ceiling, corner window and solid fuel stove.
- Spacious sunroom offering views to Scapa Flow.
- · Hall / Lounge with oak flooring.
- Kitchen with integrated appliances.
- Office on mezzanine above kitchen.
- Utility room
- Bathroom with bath, shower cubicle and 2 wash hand basins. Hansgroe bathroom taps.
- Shower room.
- Wardrobes in bedrooms 1 and 2.
- Floored loft 21m long with 3 velux windows. Attic room above the garage.
- Double garage with electric door.
- An application has recently been lodged to have the house, outbuildings and garden de-crofted.