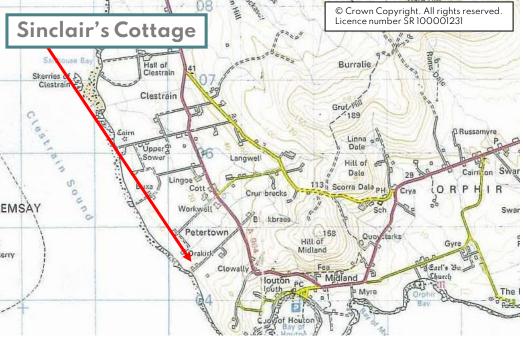

Sinclair's Cottage, extending to 2.8 acres or thereby, Petertown, Orphir, KW17 2RE

OFFERS OVER £400,000

Sinclair's Cottage is a beautifully presented 3 bedroom dwellinghouse offering an outstanding panoramic sea view. The spacious well-appointed property offers a high standard of accommodation and sits in 2.85acres which extend to the foreshore.

## **LOCATION**

Sinclair's Cottage is situated approximately 12 miles from Kirkwall and 8 miles from Stromness

**SERVICES** - Mains water and electricity. Private septic tank. Telephone.

**COUNCIL TAX BAND** - Band E. The Council Tax Band may be reassessed by the Orkney and Shetland Joint Board when the property is sold. This may result in the band being altered.