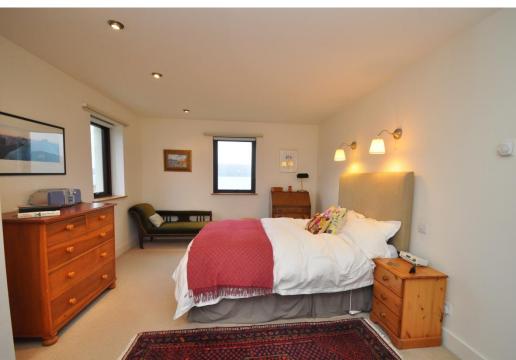

- Air to water underfloor heating and air to air heating in the living room.
- Wooden framed double-glazed windows.
- Large living room with vaulted ceiling, corner window and solid fuel stove.
- Spacious sunroom offering views to Scapa Flow.
- · Hall / Lounge with oak flooring.
- Kitchen with integrated appliances.
- Office on mezzanine above kitchen.
- Utility room
- Bathroom with bath, shower cubicle and 2 wash hand basins. Hansgroe bathroom taps.
- Shower room.
- Wardrobes in bedrooms 1 and 2.
- Floored loft 21m long with 3 velux windows. Attic room above the garage.
- Double garage with electric door.
- An application has recently been lodged to have the house, outbuildings and garden de-crofted.