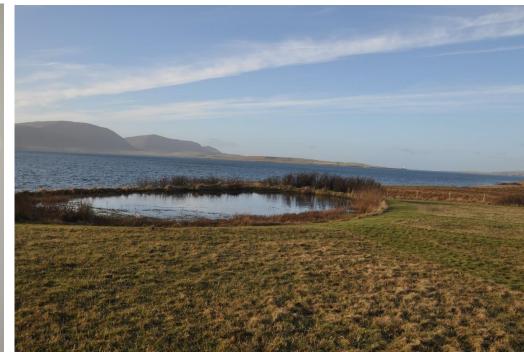

Sinclair's Cottage, extending to 2.8 acres or thereby, Petertown, Orphir, KW17 2RE

OFFERS OVER £400,000

Sinclair's Cottage is a beautifully presented 3 bedroom dwellinghouse offering an outstanding panoramic sea view. The spacious well-appointed property offers a high standard of accommodation and sits in 2.85acres which extend to the foreshore.

There is lawn to the front together with a large

There is lawn to the front together with a large pond. Steps lead down to a boat noust on the shore. To the rear is an unfenced paddock, 2 former cottages, which may offer development potential, subject to the necessary planning consents, and 6.88Kw solar panels with F.I.T's payments until July 2030 (2023 F.I.T's income approx.£2800).