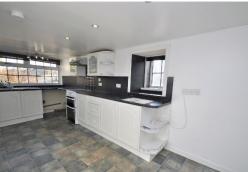

- Air source heating.
- Double glazed windows.
- Solid fuel stove in living room.
- Kitchen has fitted cupboards together with a dining area.
- Bedroom 1 and shower room on ground floor.
- Bathroom and 2 bedrooms on first floor.
- Garage and parking spaces in front of garage and front door.
- Interested parties who wish to offer short-term lets should note that a short-term Let License, from O.I.C is required before short term lets can be offered.