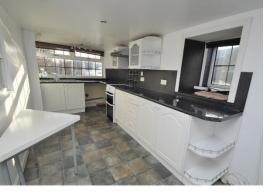

- Air source heating.
- Double glazed windows.
- Solid fuel stove in living room.
- Kitchen has fitted cupboards together with a dining area.
- Bedroom 1 and shower room on ground floor.
- Bathroom and 2 bedrooms on first floor.
- Garage and parking spaces in front of garage and front door.
- Interested parties who wish to offer short-term lets should note that a short-term Let License, from O.I.C is required before short term lets can be offered.