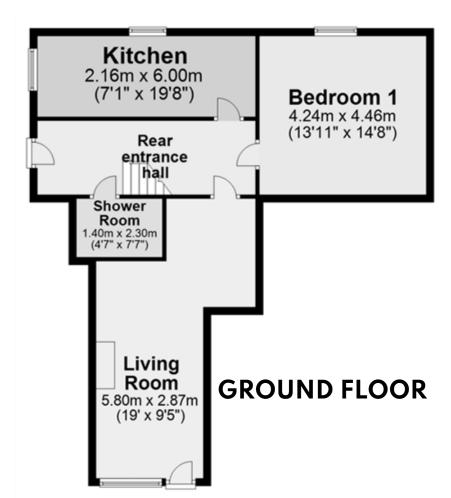

- Air source heating.
- Double glazed windows.
- Solid fuel stove in living room.
- Kitchen has fitted cupboards together with a dining area.
- Bedroom 1 and shower room on ground floor.
- Bathroom and 2 bedrooms on first floor.
- Garage and parking spaces in front of garage and front door.
- Interested parties who wish to offer short-term lets should note that a short-term Let License, from O.I.C is required before short term lets can be offered.