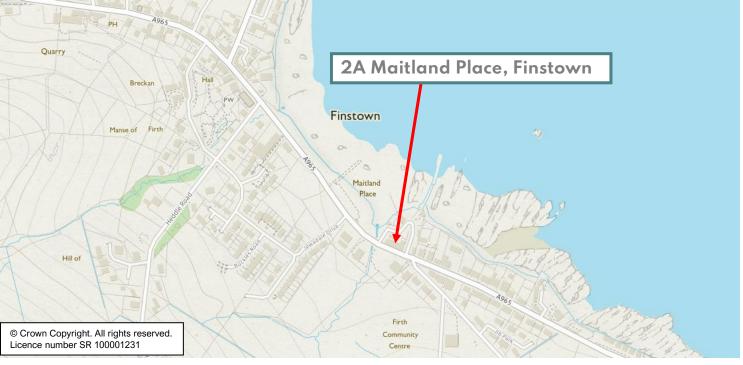

## **LOCATION**

2A Maitland Place is situated in the village of Finstown where there is a primary school, general store, garage, community hall and is on the Stromness – Kirkwall bus route.