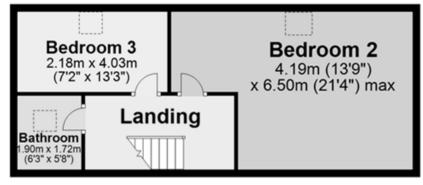

## **FIRST FLOOR**

**SERVICES** - Mains services.

**COUNCIL TAX BAND** – Band C. The Council Tax Band may be reassessed by the Orkney and Shetland Joint Board when the property is sold. This may result in the band being altered.