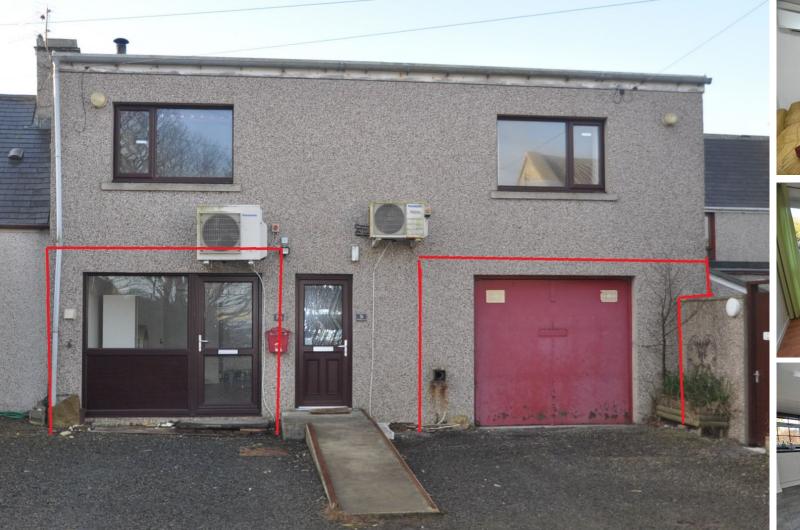

2A Maitland Place, Finstown, KW17 2EQ

OFFERS OVER £145,000 - £10,000 less than Home Report Valuation Updated Home Report

2A Maitland Place is a 3 bedroom dwelling with garage. The property offers spacious accommodation over 2 floors and may appeal to a first time buyer or those wishing to offer either holiday or long term accommodation.

- Air source heating.
- Double glazed windows.
- Solid fuel stove in living room.
- Kitchen has fitted cupboards together with a dining area.
- Bedroom 1 and shower room on ground floor.
- Bathroom and 2 bedrooms on first floor.
- Garage and parking spaces in front of garage and front door.
- Interested parties who wish to offer short-term lets should note that a short-term Let License, from O.I.C is required before short term lets can be offered.