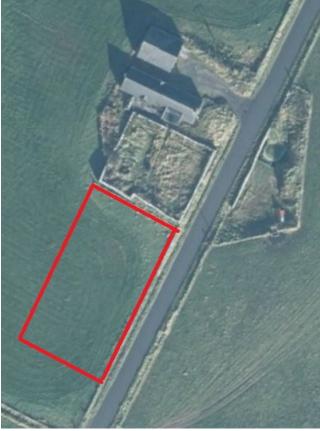

## Potential building site near Bonnyhill, Shapinsay, KW17 2EB

This area of ground, extending to 900m<sup>2</sup> or thereby, enjoys views over farmland towards the sea.

It is believed that mains water and electricity are close by and offers subject to the purchaser receiving planning consent will be considered. To view simply visit the site. OFFERS OVER £25,000