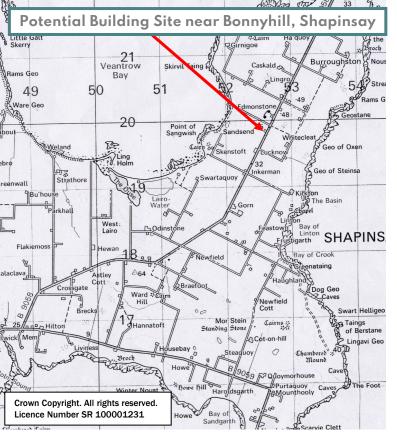

## Potential building site near Bonnyhill, Shapinsay, KW17 2EB

This area of ground, extending to 900m<sup>2</sup> or thereby, enjoys views over farmland towards the sea.

It is believed that mains water and electricity are close by and offers subject to the purchaser receiving planning consent will be considered. To view simply visit the site. OFFERS OVER £25,000