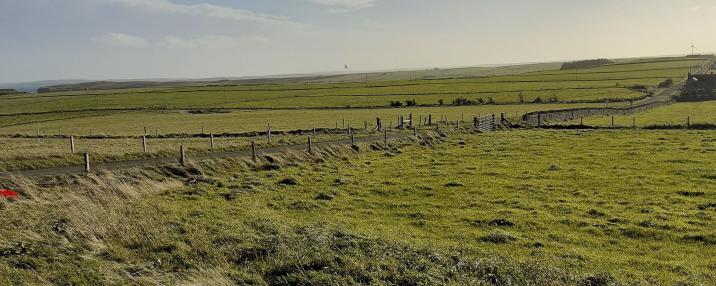

## Potential building site near Bonnyhill, Shapinsay, KW17 2EB

This area of ground, extending to 900m<sup>2</sup> or thereby, enjoys views over farmland towards the sea.

It is believed that mains water and electricity are close by and offers subject to the purchaser receiving planning consent will be considered. To view simply visit the site. OFFERS OVER £25,000