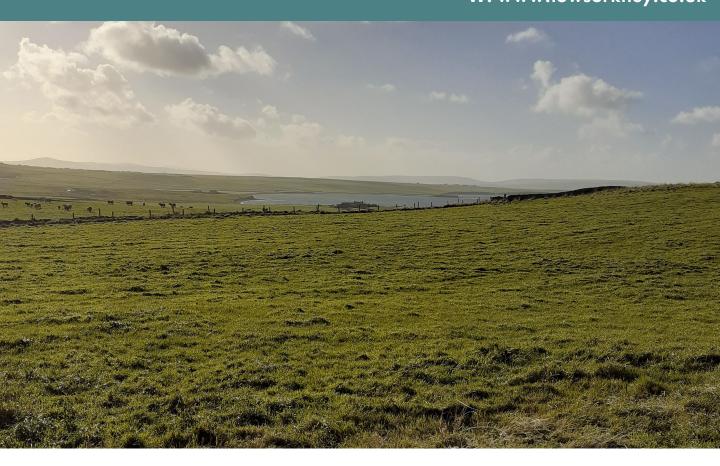

## Potential building site near Bonnyhill, Shapinsay, KW17 2EB

This area of ground, extending to 900m<sup>2</sup> or thereby, enjoys views over farmland towards the sea.

It is believed that mains water and electricity are close by and offers subject to the purchaser receiving planning consent will be considered. To view simply visit the site. OFFERS OVER £25,000