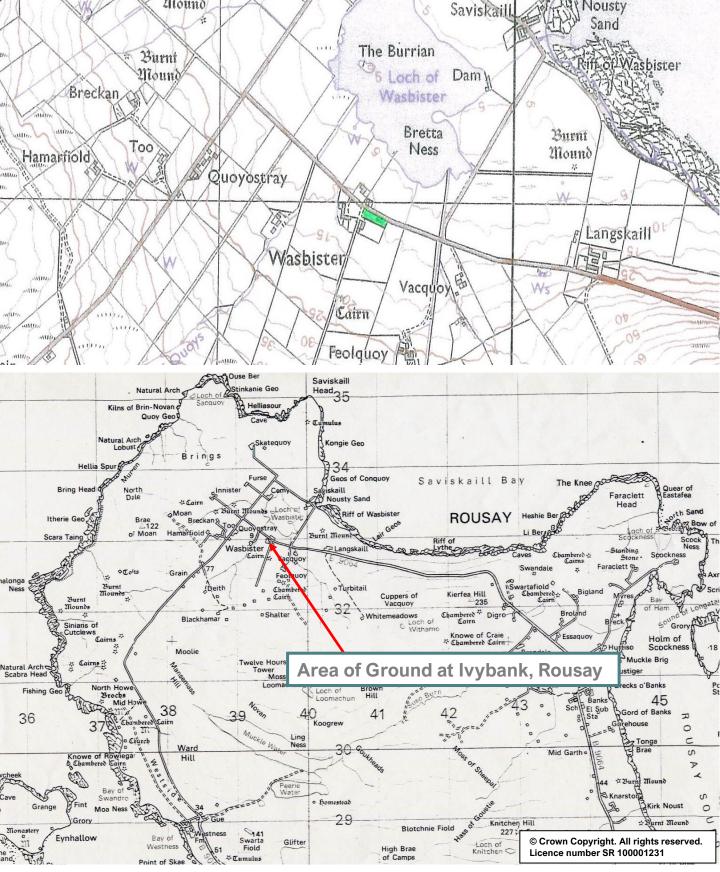

## Area of Ground at Ivybank, Rousay, KW17 2PS

This area of ground extending to approximately a third of an acre enjoys a beautiful view over farmland and Loch of Wasbister to the sea with Westray in the distance.