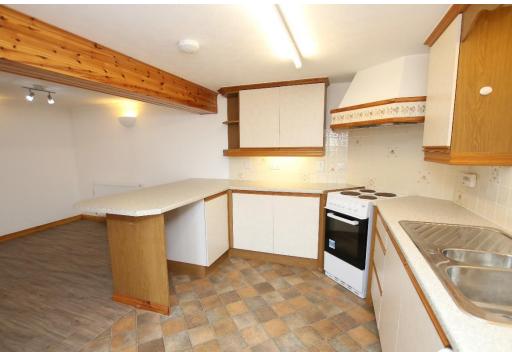

# **CLOSING DATE SET FOR OFFERS 2PM THURSDAY 14TH DECEMBER 2023**

Benbeoch, Heddle Road, Finstown, KW17 2JX

OFFERS OVER £350,000

Benbeoch enjoys an elevated position overlooking Finstown with magnificent unbroken views over the bay towards the North Isles. This spacious dwellinghouse offers flexible accommodation over 3 floors and benefits from an updated kitchen, bathroom and ensuite with fresh, neutral décor. The Ground and upper floor provide a spacious 4-bedroom home with a self-contained one-bedroom apartment with living room, kitchen diner and shower room on the lower floor. The garage has a new electric sectional door and is connected to the house through the utility room.

- Oil central heating.
- UPVC framed double glazed windows.
- Spacious open plan living/dining room/kitchen with multi fuel stove.
- Utility room.
- 4 bedrooms, including one with ensuite.
- Stylish bathroom with shower over bath.
- Self-contained one bedroom apartment on the lower floor with living room, open plan kitchen/diner and shower room.
- Garage with electric sectional door.
- Enclosed garden with patio area, lawn and mature trees and bushes.
- Beautiful sea views.