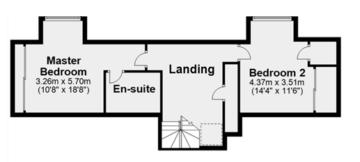

# UPPER FLOOR

- Oil central heating.
- UPVC framed double glazed windows.
- Spacious open plan living/dining room/kitchen with multi fuel stove.
- Utility room.
- 4 bedrooms, including one with ensuite.
- Stylish bathroom with shower over bath.
- Self-contained one bedroom apartment on the lower floor with living room, open plan kitchen/diner and shower room.
- Garage with electric sectional door.
- Enclosed garden with patio area, lawn and mature trees and bushes.
- Beautiful sea views.