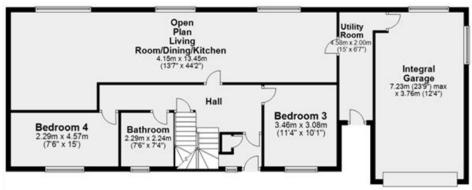

# **GROUND FLOOR**

LOWER FLOOR

**SERVICES** - Mains services. Septic tank services Lower floor.

**COUNCIL TAX BAND** – Band E. The Council Tax Band may be reassessed by the Orkney Joint Valuation Board when the property is sold. This may result in the band being altered.

- Oil central heating.
- UPVC framed double glazed windows.
- Spacious open plan living/dining room/kitchen with multi fuel stove.
- Utility room.
- 4 bedrooms, including one with ensuite.
- Stylish bathroom with shower over bath.
- Self-contained one bedroom apartment on the lower floor with living room, open plan kitchen/diner and shower room.
- Garage with electric sectional door.
- Enclosed garden with patio area, lawn and mature trees and bushes.
- Beautiful sea views.