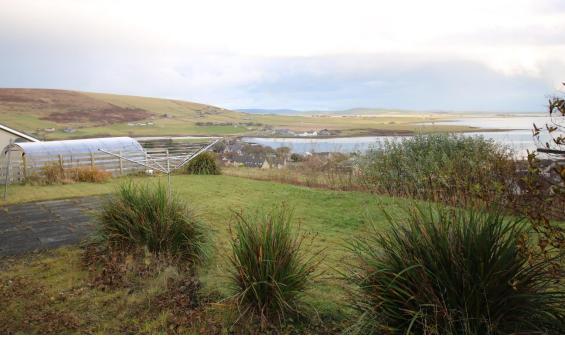

# **CLOSING DATE SET FOR OFFERS 2PM THURSDAY 14TH DECEMBER 2023**

Benbeoch, Heddle Road, Finstown, KW17 2JX

OFFERS OVER £350,000

Benbeoch enjoys an elevated position overlooking Finstown with magnificent unbroken views over the bay towards the North Isles. This spacious dwellinghouse offers flexible accommodation over 3 floors and benefits from an updated kitchen, bathroom and ensuite with fresh, neutral décor. The Ground and upper floor provide a spacious 4-bedroom home with a self-contained one-bedroom apartment with living room, kitchen diner and shower room on the lower floor. The garage has a new electric sectional door and is connected to the house through the utility room.

## **LOCATION**

Benbeoch is situated in the picturesque village of Finstown where there is a primary school, general store, post office, hairdressers and garage.