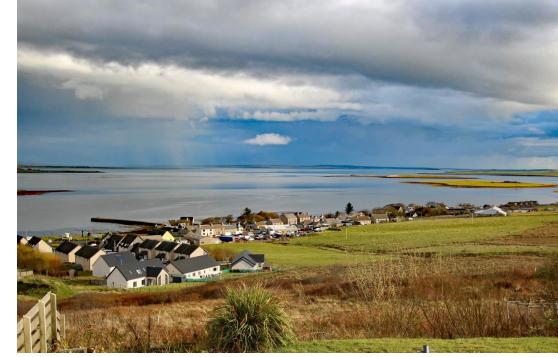

# **CLOSING DATE SET FOR OFFERS 2PM THURSDAY 14TH DECEMBER 2023**

Benbeoch, Heddle Road, Finstown, KW17 2JX

OFFERS OVER £350,000

Benbeoch enjoys an elevated position overlooking Finstown with magnificent unbroken views over the bay towards the North Isles. This spacious dwellinghouse offers flexible accommodation over 3 floors and benefits from an updated kitchen, bathroom and ensuite with fresh, neutral décor. The Ground and upper floor provide a spacious 4-bedroom home with a self-contained one-bedroom apartment with living room, kitchen diner and shower room on the lower floor. The garage has a new electric sectional door and is connected to the house through the utility room.

## **LOCATION**

Benbeoch is situated in the picturesque village of Finstown where there is a primary school, general store, post office, hairdressers and garage.