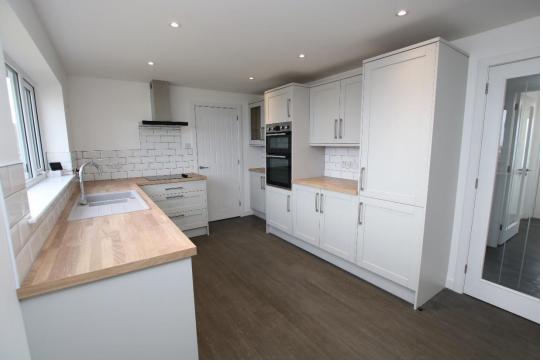

# **CLOSING DATE SET FOR OFFERS 2PM THURSDAY 14TH DECEMBER 2023**

Benbeoch, Heddle Road, Finstown, KW17 2JX

OFFERS OVER £350,000

Benbeoch enjoys an elevated position overlooking Finstown with magnificent unbroken views over the bay towards the North Isles. This spacious dwellinghouse offers flexible accommodation over 3 floors and benefits from an updated kitchen, bathroom and ensuite with fresh, neutral décor. The Ground and upper floor provide a spacious 4-bedroom home with a self-contained one-bedroom apartment with living room, kitchen diner and shower room on the lower floor. The garage has a new electric sectional door and is connected to the house through the utility room.

- Oil central heating.
- UPVC framed double glazed windows.
- Spacious open plan living/dining room/kitchen with multi fuel stove.
- Utility room.
- 4 bedrooms, including one with ensuite.
- Stylish bathroom with shower over bath.
- Self-contained one bedroom apartment on the lower floor with living room, open plan kitchen/diner and shower room.
- Garage with electric sectional door.
- Enclosed garden with patio area, lawn and mature trees and bushes.
- Beautiful sea views.