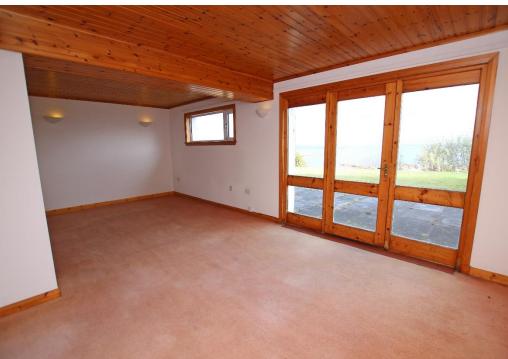

# **CLOSING DATE SET FOR OFFERS 2PM THURSDAY 14TH DECEMBER 2023**

Benbeoch, Heddle Road, Finstown, KW17 2JX

OFFERS OVER £350,000

Benbeoch enjoys an elevated position overlooking Finstown with magnificent unbroken views over the bay towards the North Isles. This spacious dwellinghouse offers flexible accommodation over 3 floors and benefits from an updated kitchen, bathroom and ensuite with fresh, neutral décor. The Ground and upper floor provide a spacious 4-bedroom home with a self-contained one-bedroom apartment with living room, kitchen diner and shower room on the lower floor. The garage has a new electric sectional door and is connected to the house through the utility room.

- Oil central heating.
- UPVC framed double glazed windows.
- Spacious open plan living/dining room/kitchen with multi fuel stove.
- Utility room.
- 4 bedrooms, including one with ensuite.
- Stylish bathroom with shower over bath.
- Self-contained one bedroom apartment on the lower floor with living room, open plan kitchen/diner and shower room.
- Garage with electric sectional door.
- Enclosed garden with patio area, lawn and mature trees and bushes.
- Beautiful sea views.