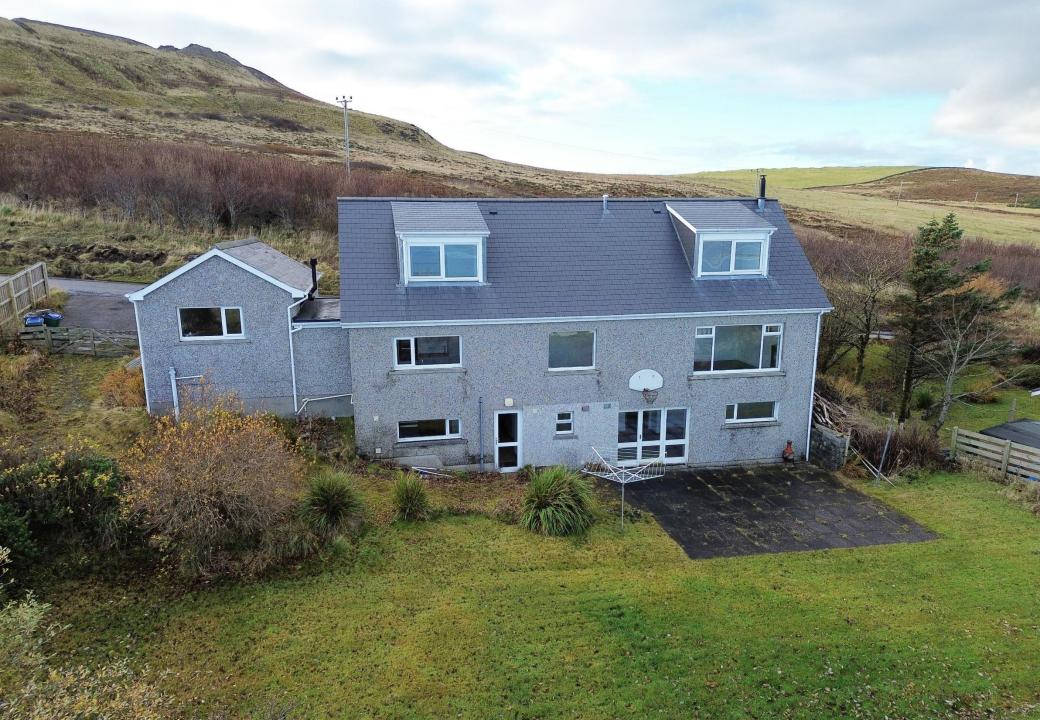

# **CLOSING DATE SET FOR OFFERS 2PM THURSDAY 14TH DECEMBER 2023**

Benbeoch, Heddle Road, Finstown, KW17 2JX

OFFERS OVER £350,000

Benbeoch enjoys an elevated position overlooking Finstown with magnificent unbroken views over the bay towards the North Isles. This spacious dwellinghouse offers flexible accommodation over 3 floors and benefits from an updated kitchen, bathroom and ensuite with fresh, neutral décor. The Ground and upper floor provide a spacious 4-bedroom home with a self-contained one-bedroom apartment with living room, kitchen diner and shower room on the lower floor. The garage has a new electric sectional door and is connected to the house through the utility room.

- Oil central heating.
- UPVC framed double glazed windows.
- Spacious open plan living/dining room/kitchen with multi fuel stove.
- Utility room.
- 4 bedrooms, including one with ensuite.
- Stylish bathroom with shower over bath.
- Self-contained one bedroom apartment on the lower floor with living room, open plan kitchen/diner and shower room.
- Garage with electric sectional door.
- Enclosed garden with patio area, lawn and mature trees and bushes.
- Beautiful sea views.