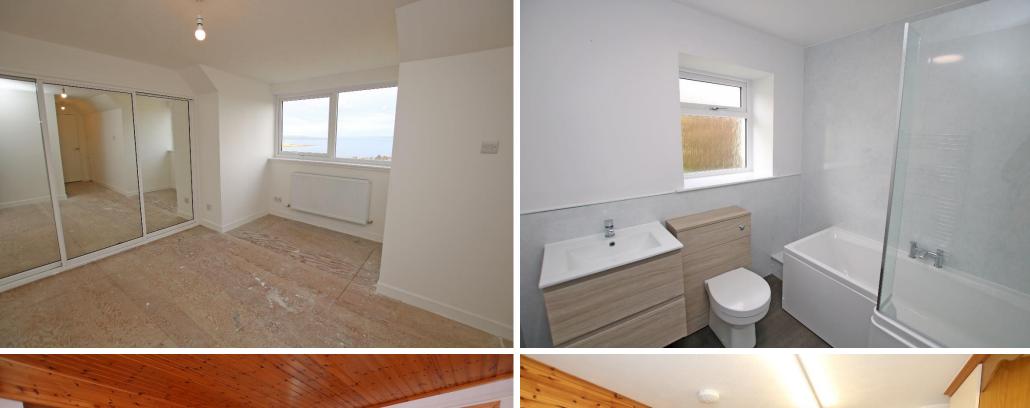

# **CLOSING DATE SET FOR OFFERS 2PM THURSDAY 14TH DECEMBER 2023**

Benbeoch, Heddle Road, Finstown, KW17 2JX

OFFERS OVER £350,000

Benbeoch enjoys an elevated position overlooking Finstown with magnificent unbroken views over the bay towards the North Isles. This spacious dwellinghouse offers flexible accommodation over 3 floors and benefits from an updated kitchen, bathroom and ensuite with fresh, neutral décor. The Ground and upper floor provide a spacious 4-bedroom home with a self-contained one-bedroom apartment with living room, kitchen diner and shower room on the lower floor. The garage has a new electric sectional door and is connected to the house through the utility room.

- Oil central heating.
- UPVC framed double glazed windows.
- Spacious open plan living/dining room/kitchen with multi fuel stove.
- Utility room.
- 4 bedrooms, including one with ensuite.
- Stylish bathroom with shower over bath.
- Self-contained one bedroom apartment on the lower floor with living room, open plan kitchen/diner and shower room.
- Garage with electric sectional door.
- Enclosed garden with patio area, lawn and mature trees and bushes.
- Beautiful sea views.