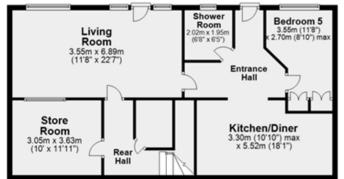

# **GROUND FLOOR**

LOWER FLOOR

**SERVICES** - Mains services. Septic tank services Lower floor.

**COUNCIL TAX BAND** – Band E. The Council Tax Band may be reassessed by the Orkney Joint Valuation Board when the property is sold. This may result in the band being altered.

- Oil central heating.
- UPVC framed double glazed windows.
- Spacious open plan living/dining room/kitchen with multi fuel stove.
- Utility room.
- 4 bedrooms, including one with ensuite.
- Stylish bathroom with shower over bath.
- Self-contained one bedroom apartment on the lower floor with living room, open plan kitchen/diner and shower room.
- Garage with electric sectional door.
- Enclosed garden with patio area, lawn and mature trees and bushes.
- Beautiful sea views.