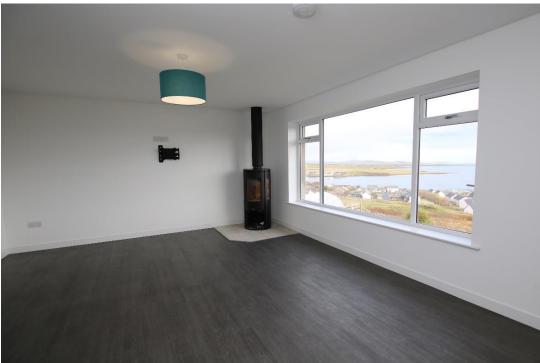

# **CLOSING DATE SET FOR OFFERS 2PM THURSDAY 14TH DECEMBER 2023**

Benbeoch, Heddle Road, Finstown, KW17 2JX

OFFERS OVER £350,000

Benbeoch enjoys an elevated position overlooking Finstown with magnificent unbroken views over the bay towards the North Isles. This spacious dwellinghouse offers flexible accommodation over 3 floors and benefits from an updated kitchen, bathroom and ensuite with fresh, neutral décor. The Ground and upper floor provide a spacious 4-bedroom home with a self-contained one-bedroom apartment with living room, kitchen diner and shower room on the lower floor. The garage has a new electric sectional door and is connected to the house through the utility room.

- Oil central heating.
- UPVC framed double glazed windows.
- Spacious open plan living/dining room/kitchen with multi fuel stove.
- Utility room.
- 4 bedrooms, including one with ensuite.
- Stylish bathroom with shower over bath.
- Self-contained one bedroom apartment on the lower floor with living room, open plan kitchen/diner and shower room.
- Garage with electric sectional door.
- Enclosed garden with patio area, lawn and mature trees and bushes.
- Beautiful sea views.