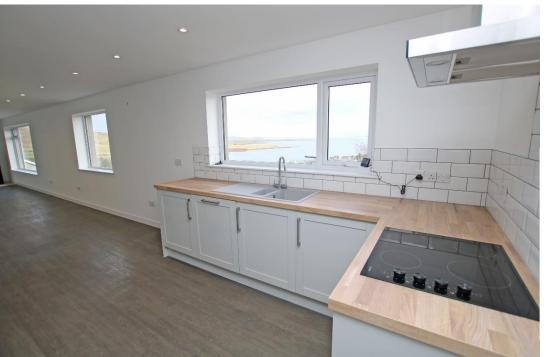

# **CLOSING DATE SET FOR OFFERS 2PM THURSDAY 14TH DECEMBER 2023**

Benbeoch, Heddle Road, Finstown, KW17 2JX

OFFERS OVER £350,000

Benbeoch enjoys an elevated position overlooking Finstown with magnificent unbroken views over the bay towards the North Isles. This spacious dwellinghouse offers flexible accommodation over 3 floors and benefits from an updated kitchen, bathroom and ensuite with fresh, neutral décor. The Ground and upper floor provide a spacious 4-bedroom home with a self-contained one-bedroom apartment with living room, kitchen diner and shower room on the lower floor. The garage has a new electric sectional door and is connected to the house through the utility room.

- Oil central heating.
- UPVC framed double glazed windows.
- Spacious open plan living/dining room/kitchen with multi fuel stove.
- Utility room.
- 4 bedrooms, including one with ensuite.
- Stylish bathroom with shower over bath.
- Self-contained one bedroom apartment on the lower floor with living room, open plan kitchen/diner and shower room.
- Garage with electric sectional door.
- Enclosed garden with patio area, lawn and mature trees and bushes.
- Beautiful sea views.