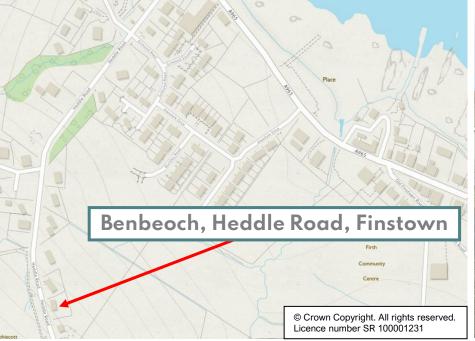

# **CLOSING DATE SET FOR OFFERS 2PM THURSDAY 14TH DECEMBER 2023**

Benbeoch, Heddle Road, Finstown, KW17 2JX

OFFERS OVER £350,000

Benbeoch enjoys an elevated position overlooking Finstown with magnificent unbroken views over the bay towards the North Isles. This spacious dwellinghouse offers flexible accommodation over 3 floors and benefits from an updated kitchen, bathroom and ensuite with fresh, neutral décor. The Ground and upper floor provide a spacious 4-bedroom home with a self-contained one-bedroom apartment with living room, kitchen diner and shower room on the lower floor. The garage has a new electric sectional door and is connected to the house through the utility room.

## **LOCATION**

Benbeoch is situated in the picturesque village of Finstown where there is a primary school, general store, post office, hairdressers and garage.