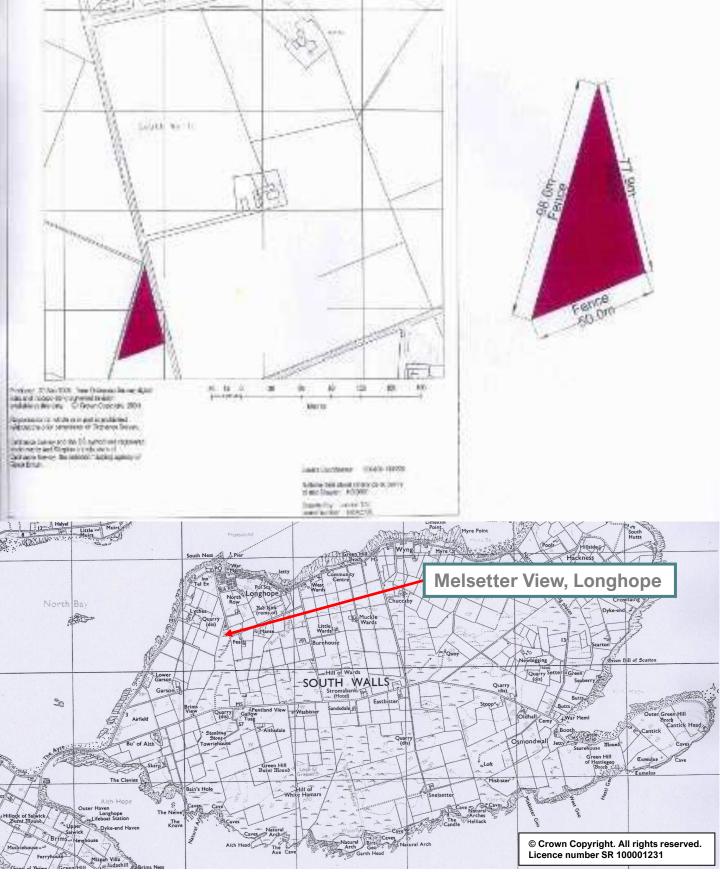

## Melsetter View, Longhope, KW16 3PA

Extending to 0.5 acres or thereby and offering a beautiful view over North Bay this area of ground may be suitable to erect a dwellinghouse upon subject to the necessary planning consent being approved.

Located within walking distance of Longhope village and has many mature trees within its boundary.

Mains water and electricity understood to be close by.

To view simply visit the land.

OFFERS OVER £22,000