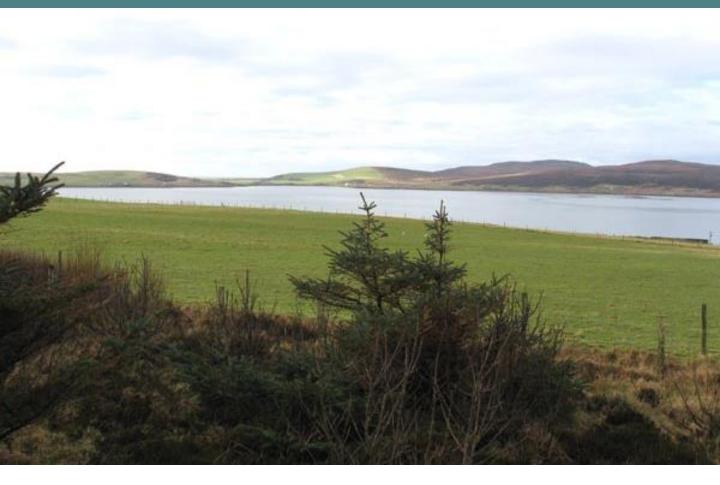

## Melsetter View, Longhope, KW16 3PA

Extending to 0.5 acres or thereby and offering a beautiful view over North Bay this area of ground may be suitable to erect a dwellinghouse upon subject to the necessary planning consent being approved.

Located within walking distance of Longhope village and has many mature trees within its boundary.

Mains water and electricity understood to be close by.

To view simply visit the land.

OFFERS OVER £22,000